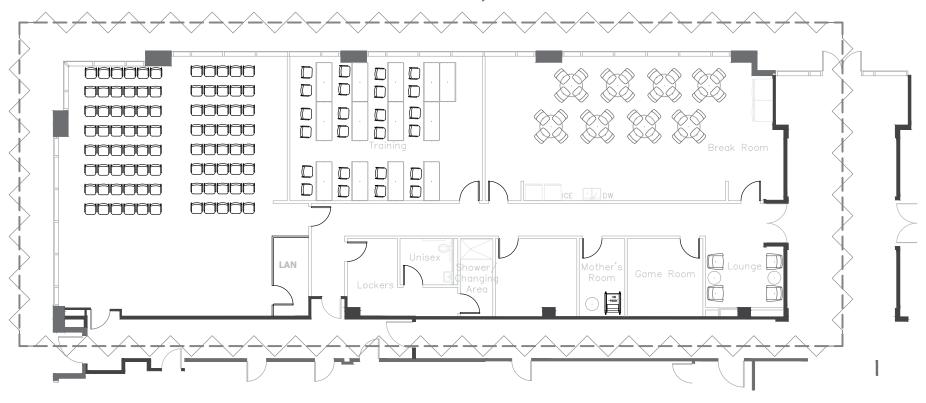

#### ±16,239 TOTAL RSF

1st Floor: 5,126 RSF

2nd Floor: 11,113 RSF (Subdividable)

Easy Access to GA-400

Near Avalon and North Point Mall

amenities

Information is deemed from reliable sources. No warranty is made as to its accuracy.