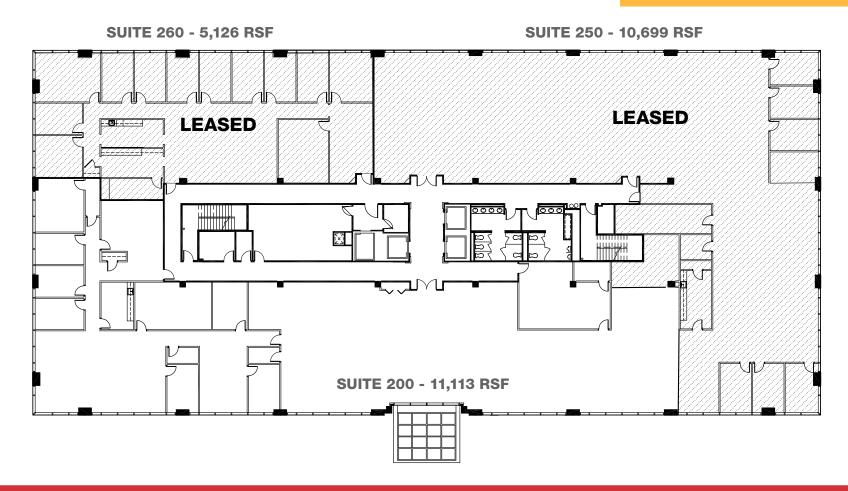

#### ±16,239 TOTAL RSF

1st Floor: 5,126 RSF

2nd Floor: 11,113 RSF (Subdividable)

Easy Access to GA-400

Near Avalon and North Point Mall

amenities

Information is deemed from reliable sources. No warranty is made as to its accuracy.