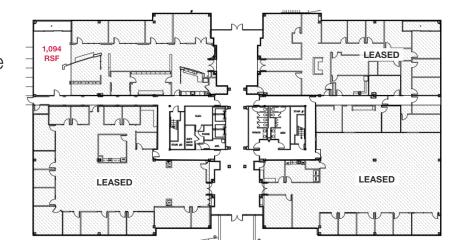

For Lease

## 1,000-30,710 RSF

Large Block of Space in Peachtree Corners



# 655 Engineering Drive

Norcross, Georgia 30092



1,000 - 30,710 RSF

25,000 SF Floor Plates

Lake Views

Balconies Ovelooking Lake

Signage Opportunity

New Ownership and Management

An American Capital Properties Asset

Information is deemed from reliable sources. No warranty is made as to its accuracy.

### **BROKER** Information

## Bill Leaphart

404 812 4019 bleaphart@naibg.com 5555 Glenridge Connector, Suite 1100 Atlanta, GA 30342 404 812 4000

naibg.com



For Lease

## 1,000-30,710 RSF

Large Block of Space in Peachtree Corners

#### **FIRST FLOOR**

1,094 RSF Available



### **SECOND FLOOR**

25,413 RSF Full Floor Available

#### THIRD FLOOR

4,561 RSF Available (will subdivide to 2,500 SF)





### **BROKER** Information

Bill Leaphart