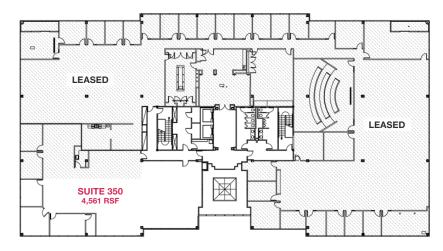

For Lease

## 1,000-30,710 RSF

Large Block of Space in Peachtree Corners



# 655 Engineering Drive

Norcross, Georgia 30092



1,000 - 30,710 RSF

25,000 SF Floor Plates

Lake Views

Balconies Ovelooking Lake

Signage Opportunity

New Ownership and Management

An American Capital Properties Asset

Information is deemed from reliable sources. No warranty is made as to its accuracy.

### **BROKER** Information

## Bill Leaphart

404 812 4019 bleaphart@naibg.com 5555 Glenridge Connector, Suite 1100 Atlanta, GA 30342 404 812 4000

naibg.com



For Lease

## 1,000-30,710 RSF

Large Block of Space in Peachtree Corners

#### **FIRST FLOOR**

1,094 RSF Available



### **SECOND FLOOR**

25,413 RSF Full Floor Available

#### THIRD FLOOR

4,561 RSF Available (will subdivide to 2,500 SF)





### **BROKER** Information

Bill Leaphart