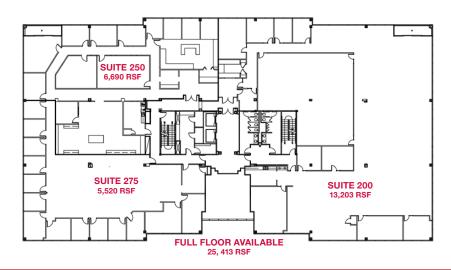

For Lease

## 1,000-30,710 RSF

Large Block of Space in Peachtree Corners



# 655 Engineering Drive

Norcross, Georgia 30092



1,000 - 30,710 RSF

25,000 SF Floor Plates

Lake Views

Balconies Ovelooking Lake

Signage Opportunity

New Ownership and Management

An American Capital Properties Asset

Information is deemed from reliable sources. No warranty is made as to its accuracy.

### **BROKER** Information

## Bill Leaphart

404 812 4019 bleaphart@naibg.com 5555 Glenridge Connector, Suite 1100 Atlanta, GA 30342 404 812 4000

naibg.com



For Lease

## 1,000-30,710 RSF

Large Block of Space in Peachtree Corners

#### **FIRST FLOOR**

1,094 RSF Available



### **SECOND FLOOR**

25,413 RSF Full Floor Available

#### THIRD FLOOR

4,561 RSF Available (will subdivide to 2,500 SF)





### **BROKER** Information

Bill Leaphart