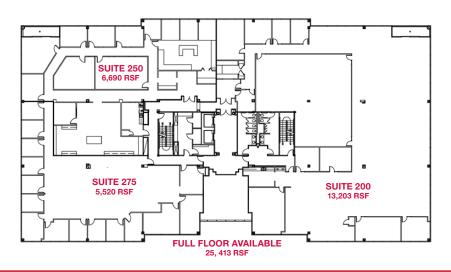

#### **SECOND FLOOR**

25,413 RSF Full Floor Available

## 1,000-30,710 RSF

Large Block of Space in Peachtree Corners

**SECOND FLOOR -** 25,413 RSF Available