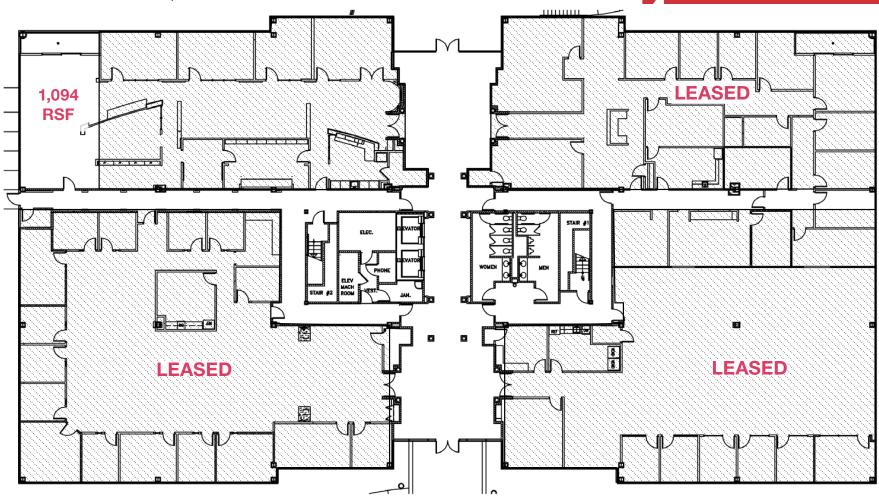

#### **FIRST FLOOR**

1,094 RSF Available

## 1,000-30,710 RSF

Large Block of Space in Peachtree Corners

**SECOND FLOOR -** 25,413 RSF Available