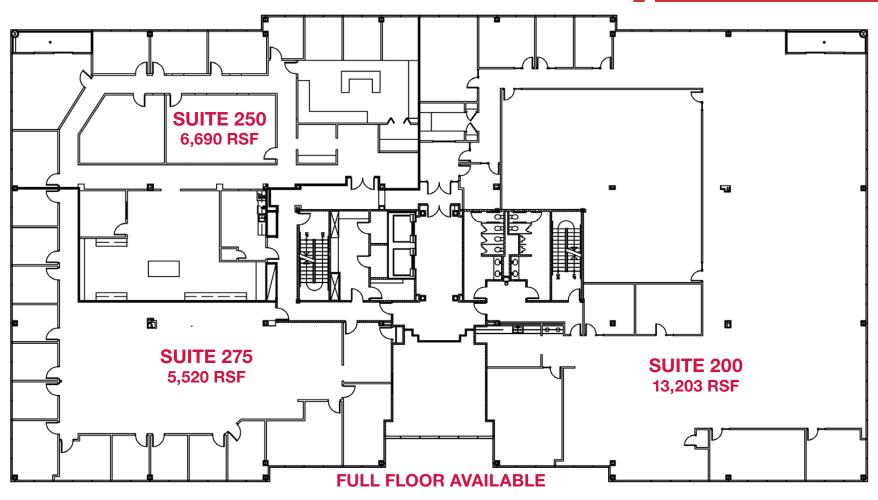

#### **SECOND FLOOR**

25,413 RSF Full Floor Available

## 1,000-30,710 RSF

Large Block of Space in Peachtree Corners

**SECOND FLOOR -** 25,413 RSF Available