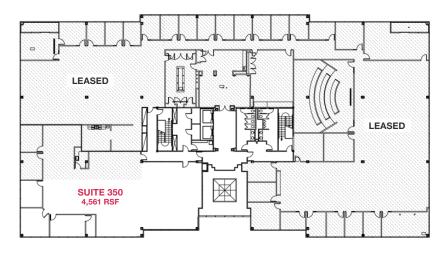

#### THIRD FLOOR

4,561 RSF Available (will subdivide to 2,500 SF)

1,000-30,710 RSF

Large Block of Space in Peachtree Corners

FIRST FLOOR - 1,094 RSF Available

## 1,000-30,710 RSF

Large Block of Space in Peachtree Corners

**THIRD FLOOR -** 4,561 RSF Available (will subdivide to 2,500 SF)