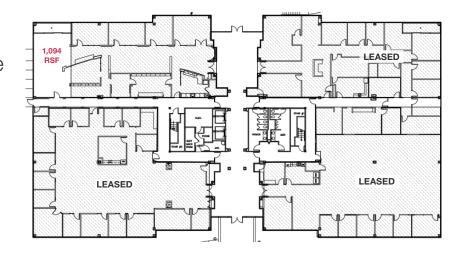

#### **FIRST FLOOR**

1,094 RSF Available

#### THIRD FLOOR

4,561 RSF Available (will subdivide to 2,500 SF)

1,000-30,710 RSF

Large Block of Space in Peachtree Corners

FIRST FLOOR - 1,094 RSF Available