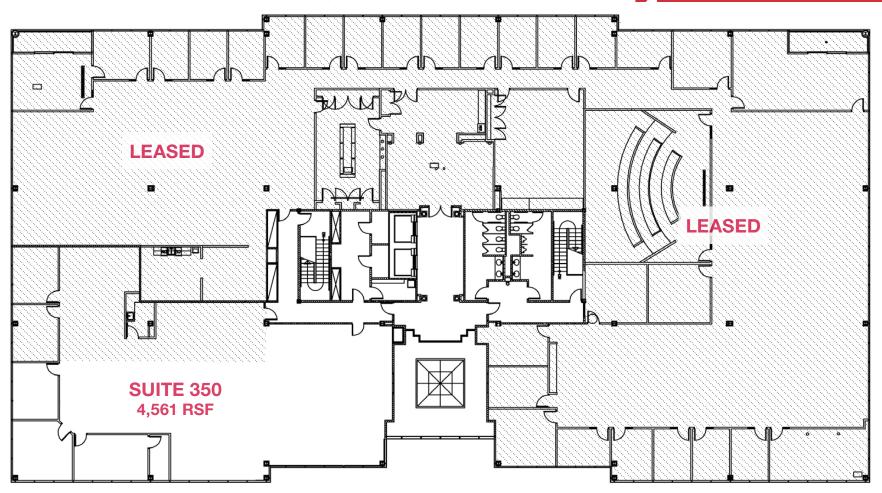

#### THIRD FLOOR

4,561 RSF Available (will subdivide to 2,500 SF)

1,000-30,710 RSF

Large Block of Space in Peachtree Corners

FIRST FLOOR - 1,094 RSF Available

## 1,000-30,710 RSF

Large Block of Space in Peachtree Corners

**THIRD FLOOR -** 4,561 RSF Available (will subdivide to 2,500 SF)