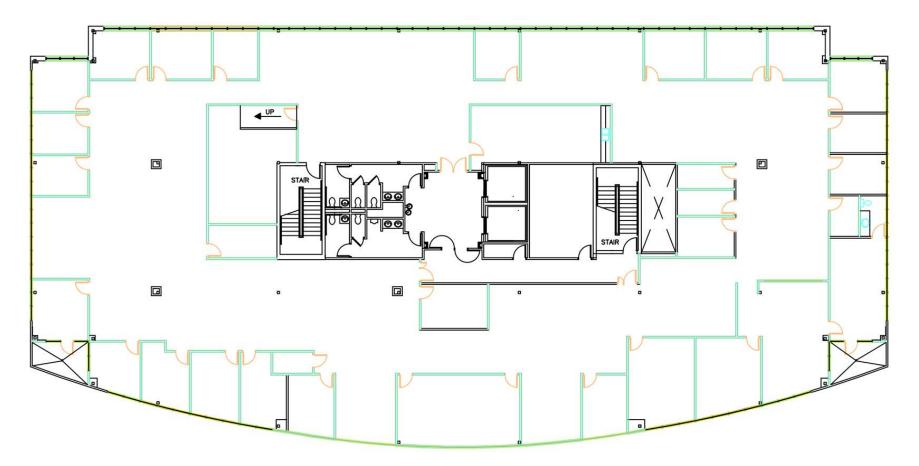

#### BROKER Information

Bill Leaphart 404 812 4019 bleaphart@naibg.com 5555 Glenridge Connector, Suite 1100 Atlanta, GA 30342 404 812 4000

naibg.com

FIRST FLOOR - 14,049 SF

THIRD FLOOR - 15,487 SF

SECOND FLOOR - 15,005 SF

#### **BROKER** Information

Bill Leaphart 404 812 4019 bleaphart@naibg.com

FIRST FLOOR - 14,049 SF